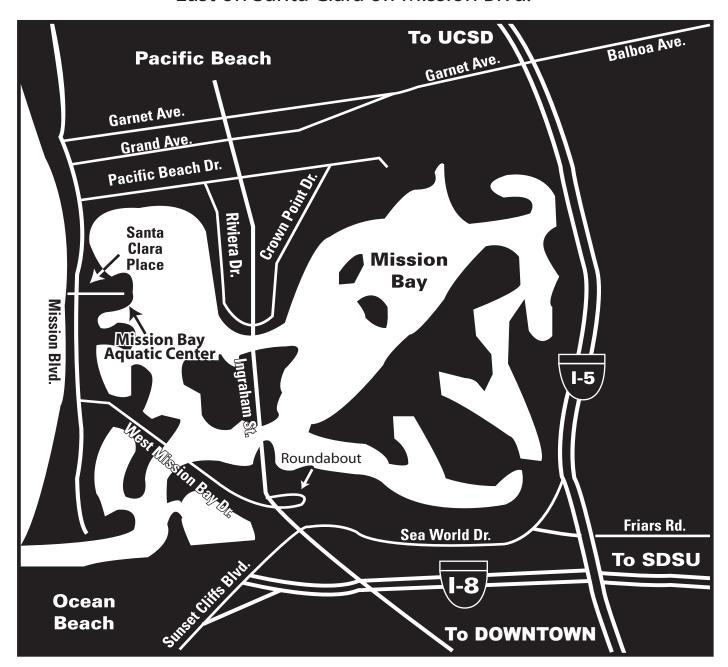

## DIRECTIONS TO THE MISSION BAY AQUATIC CENTER East on Santa Clara off Mission Blvd.

## From UCSD/North San Diego

Take Interstate 5 South at SEA WORLD DR. and turn RIGHT. Exit RIGHT onto W. MISSION BAY DR. and stay to the right around the roundabout. Turn RIGHT at the roller coaster onto MISSION BLVD. Turn RIGHT at the first light onto SANTA CLARA PL. Follow the signs to the right to the Mission Bay Aquatic Center.

## From SDSU/Interstate 8

Take Interstate 8 west to SPORTS ARENA/INGRAHAM ST exit. Turn RIGHT onto INGRAHAM ST. Turn RIGHT onto W. MISSION BAY DR. Turn RIGHT at the roller coaster onto MISSION BLVD. Turn RIGHT at the first light onto SANTA CLARA PL. Follow the signs to the right to the Mission Bay Aquatic Center.

## From Downtown/South San Diego

Take Interstate 5 North to Interstate 8 BEACHES. Take Interstate 8 west to SPORTS ARENA/INGRAHAM ST exit. Turn RIGHT onto INGRAHAM ST. Turn RIGHT onto W. MISSION BAY DR. Turn RIGHT at the roller coaster onto MISSION BLVD. Turn RIGHT at the first light onto SANTA CLARA PL. Follow the signs to the right to the Mission Bay Aquatic Center.