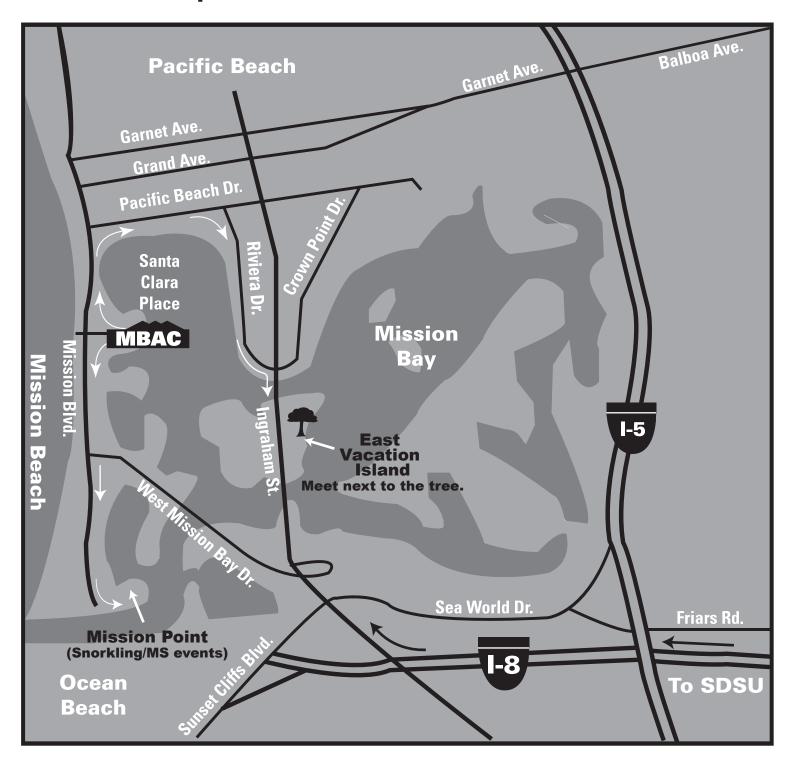

## Map to East Vacation Island

**From MBAC:** Turn left off Santa Clara onto Mission Blvd. turn left on West Mission Bay Blvd. Take the left exit to Ingraham St. After crossing the bridge turn right onto Vacation Rd. Meet next to the tree adjacent to the beach just north of the main parking lot.

**From North I5:** Exit Sea World Drive. Take the exit to Ingraham St. After crossing the bridge turn right onto Vacation Rd. Meet next to the tree adjacent to the beach just north of the main parking lot.

**From South 15/East 18:** Take the Beaches exit. turn right on to Ingraham St. After crossing the bridge turn right onto Vacation Rd. Meet next to the tree adjacent to the beach just north of the main parking lot.