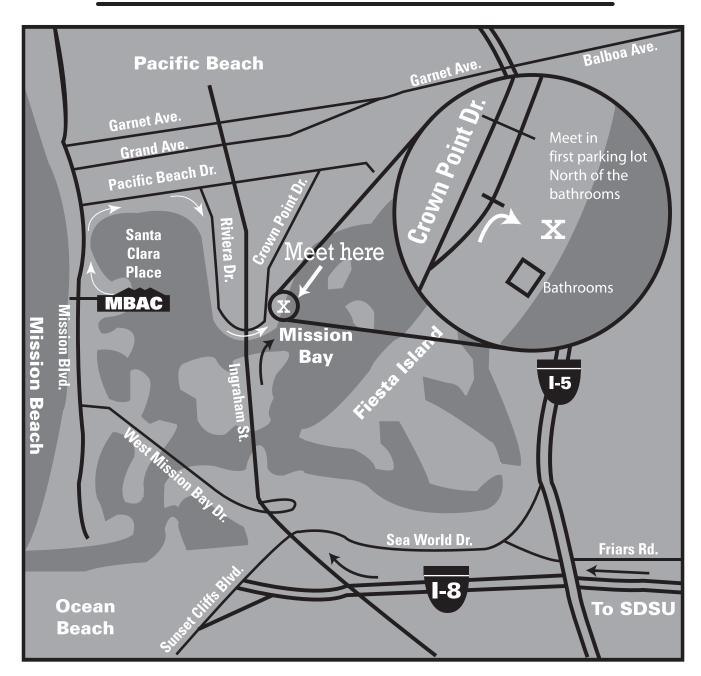

## Directions to Crown Point

## To Crown Point from MBAC (white arrows):

Take Santa Clara Place to Mission Blvd and turn right. Turn right at the first light, Pacific Beach Drive. Turn right at the first stop sign onto Riviera Drive. Go straight through the first light. Riviera turns into Crown Point Dr. Take the first right into Crown Point Park and turn right into the first parking lot. The class will meet on the beach just north of the bathrooms next to the ski takeoff/landing zone sign.

## To Crown Point from Interstate 8/College Area (black arrows):

Take Interstate 8 east to beaches. Exit Sports Arena/ Ingraham St. Turn right onto Ingraham St. Turn right at the third light onto Crown Point Drive. Take the first right into Crown Point Park and turn right into the first parking lot. The class will meet on the beach just north of the bathrooms next to the ski takeoff/landing zone sign.